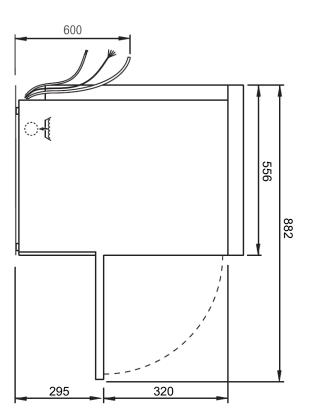

Product features

| Undercounter dishwasher double skin softener 40x40 - 230 V |                    |                                                                                                                                                                                                                                                                                                                                                                                                                                                                                                                                                                                                                                                                |                                                                                                                                            |  |
|------------------------------------------------------------|--------------------|----------------------------------------------------------------------------------------------------------------------------------------------------------------------------------------------------------------------------------------------------------------------------------------------------------------------------------------------------------------------------------------------------------------------------------------------------------------------------------------------------------------------------------------------------------------------------------------------------------------------------------------------------------------|--------------------------------------------------------------------------------------------------------------------------------------------|--|
| Model                                                      | SAP Code           | 00011290                                                                                                                                                                                                                                                                                                                                                                                                                                                                                                                                                                                                                                                       |                                                                                                                                            |  |
|                                                            |                    | <ul> <li>To the product for free: 1x RM Clean<br/>RM Rinse+ 10 kg (00012273)</li> <li>Display type: LCD multifunction disp</li> <li>Number of programs: 9</li> <li>Number of skin: 2</li> <li>Door clear height [mm]: 320</li> <li>Rack size [mm]: 400 x 400</li> <li>Water consumption of the washing of Washing cycle time [s/basket]: 90-12</li> <li>Detergent and rinse pump system: F with a peristaltic pump</li> <li>Wash pump type: two-way - DuoFloo</li> <li>Self-cleaning cycle: Yes</li> <li>Drain filter: ProGressive + Evolution: particles up to 0.8 mm in size, electric discharge before the rinsing phase of water into the waste</li> </ul> | olay<br>cycle [l/basket]: 1,2<br>20-150<br>ProDose - accurate dosing<br>w<br>3 - triple filtration captures<br>onically controlled partial |  |
| SAP Code                                                   | 00011290           | Boiler power [kW]                                                                                                                                                                                                                                                                                                                                                                                                                                                                                                                                                                                                                                              | 2.600                                                                                                                                      |  |
| Net Width [mm]                                             | 466                | Basin volume [l]                                                                                                                                                                                                                                                                                                                                                                                                                                                                                                                                                                                                                                               | 8                                                                                                                                          |  |
| Net Depth [mm]                                             | 556                | Tank power [kW]                                                                                                                                                                                                                                                                                                                                                                                                                                                                                                                                                                                                                                                | 0.600                                                                                                                                      |  |
| Net Height [mm]                                            | 695                | Water consumption of the wash-<br>ing cycle [l/basket]                                                                                                                                                                                                                                                                                                                                                                                                                                                                                                                                                                                                         | 1,2                                                                                                                                        |  |
| Net Weight [kg]                                            | 42.00              | Washing cycle time [s/basket]                                                                                                                                                                                                                                                                                                                                                                                                                                                                                                                                                                                                                                  | 90-120-150                                                                                                                                 |  |
| Power electric [kW]                                        | 3.500              | Door clear height [mm]                                                                                                                                                                                                                                                                                                                                                                                                                                                                                                                                                                                                                                         | 320                                                                                                                                        |  |
| Loading                                                    | 230 V / 1N - 50 Hz | Rack size [mm]                                                                                                                                                                                                                                                                                                                                                                                                                                                                                                                                                                                                                                                 | 400 x 400                                                                                                                                  |  |