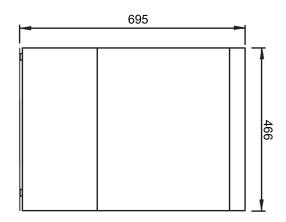

Product features

| Undercounter dishwasher double skin softener 40x40 - 230 V |                    |                                                                                                                                                                                                                                                                                                                                                                                                                                                                                                                                                                                                                                                                |                                                                                                                                            |  |
|------------------------------------------------------------|--------------------|----------------------------------------------------------------------------------------------------------------------------------------------------------------------------------------------------------------------------------------------------------------------------------------------------------------------------------------------------------------------------------------------------------------------------------------------------------------------------------------------------------------------------------------------------------------------------------------------------------------------------------------------------------------|--------------------------------------------------------------------------------------------------------------------------------------------|--|
| Model                                                      | SAP Code           | 00011290                                                                                                                                                                                                                                                                                                                                                                                                                                                                                                                                                                                                                                                       |                                                                                                                                            |  |
|                                                            |                    | <ul> <li>To the product for free: 1x RM Clean<br/>RM Rinse+ 10 kg (00012273)</li> <li>Display type: LCD multifunction disp</li> <li>Number of programs: 9</li> <li>Number of skin: 2</li> <li>Door clear height [mm]: 320</li> <li>Rack size [mm]: 400 x 400</li> <li>Water consumption of the washing of Washing cycle time [s/basket]: 90-12</li> <li>Detergent and rinse pump system: F with a peristaltic pump</li> <li>Wash pump type: two-way - DuoFloo</li> <li>Self-cleaning cycle: Yes</li> <li>Drain filter: ProGressive + Evolution: particles up to 0.8 mm in size, electric discharge before the rinsing phase of water into the waste</li> </ul> | olay<br>cycle [l/basket]: 1,2<br>20-150<br>ProDose - accurate dosing<br>w<br>3 - triple filtration captures<br>onically controlled partial |  |
| SAP Code                                                   | 00011290           | Boiler power [kW]                                                                                                                                                                                                                                                                                                                                                                                                                                                                                                                                                                                                                                              | 2.600                                                                                                                                      |  |
| Net Width [mm]                                             | 466                | Basin volume [l]                                                                                                                                                                                                                                                                                                                                                                                                                                                                                                                                                                                                                                               | 8                                                                                                                                          |  |
| Net Depth [mm]                                             | 556                | Tank power [kW]                                                                                                                                                                                                                                                                                                                                                                                                                                                                                                                                                                                                                                                | 0.600                                                                                                                                      |  |
| Net Height [mm]                                            | 695                | Water consumption of the wash-<br>ing cycle [l/basket]                                                                                                                                                                                                                                                                                                                                                                                                                                                                                                                                                                                                         | 1,2                                                                                                                                        |  |
| Net Weight [kg]                                            | 42.00              | Washing cycle time [s/basket]                                                                                                                                                                                                                                                                                                                                                                                                                                                                                                                                                                                                                                  | 90-120-150                                                                                                                                 |  |
| Power electric [kW]                                        | 3.500              | Door clear height [mm]                                                                                                                                                                                                                                                                                                                                                                                                                                                                                                                                                                                                                                         | 320                                                                                                                                        |  |
| Loading                                                    | 230 V / 1N - 50 Hz | Rack size [mm]                                                                                                                                                                                                                                                                                                                                                                                                                                                                                                                                                                                                                                                 | 400 x 400                                                                                                                                  |  |